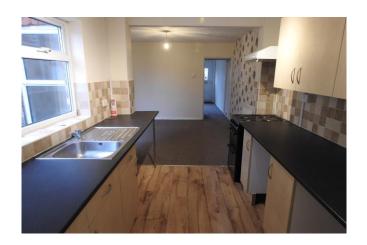

Brick built display fireplace, double glazed window to rear, under stairs storage cupboard, radiator, textured ceiling, opening to:

**Modern Kitchen:** 9' 1" x 7' 3" (2.77m x 2.22m)

Modern kitchen comprising: Sink and drainer with mixer tap and cupboard below, further range of eye and base units work tops, Gas & electric cooker points, filter above, space and plumbing for washing machine, room for further electrical appliances, double glazed window to side, part tiled walls, textured ceiling