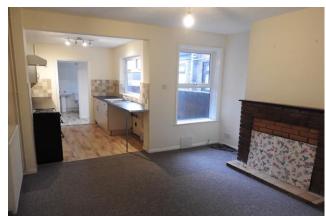

Brick built display fireplace, double glazed window to rear, under stairs storage cupboard, radiator, textured ceiling, opening to:

**Modern Kitchen:** 9' 1" x 7' 3" (2.77m x 2.22m)

Modern kitchen comprising: Sink and drainer with mixer tap and cupboard below, further range of eye and base units work tops, Gas & electric cooker points, filter above, space and plumbing for washing machine, room for further electrical appliances, double glazed window to side, part tiled walls, textured ceiling