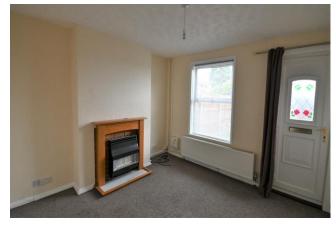

### **Double Glazed Front Door To:**

**Lounge:** 11' 11" x 11' 3" (3.62m x 3.42m)

Display fireplace in surround, radiator, double glazed window to front, television cables, textured ceiling

**Dining Room:** 11' 2" x 10' 4" (3.41m x 3.16m)